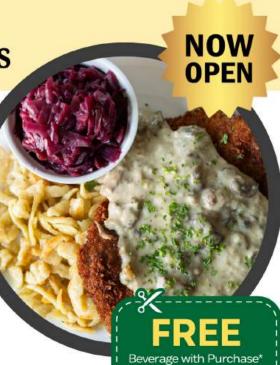

#### CHRISTKINDLMARKT

December 14, 2025

Learn more at www.lancasterliederkranz.com

Cabbage Hill Schnitzel Haus

Serving authentic pan-fried schnitzels, würst, and 1 pound soft pretzels inside of an elevated food hall.

Located inside Southern Market on the corner of Vine Street and S. Queen Street in downtown Lancaster.

SOUTHERN MARKET

\*Valid through 3/31/25.